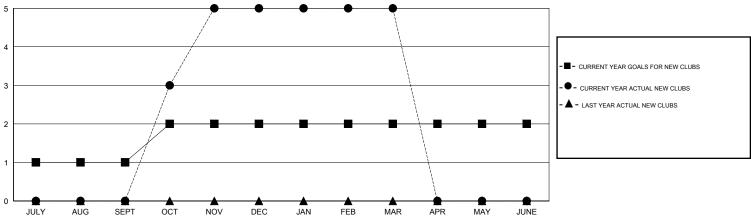

## LOCATION THAILAND

GMT CA 5

| Clubs RESULTS FOR 2015-2016 |   |   |   |   | Members  RESULTS FOR 2015-2016 |     |     |    |         |
|-----------------------------|---|---|---|---|--------------------------------|-----|-----|----|---------|
|                             |   |   |   |   |                                |     |     |    | QUARTER |
| JULY/AUG/SEPT               | 1 | 0 | 0 | 0 | JULY/AUG/SEPT                  | 90  | 35  | 7  | 28      |
| OCT/NOV/DEC                 | 1 | 5 | 0 | 5 | OCT/NOV/DEC                    | 50  | 119 | 67 | 52      |
| JAN/FEB/MAR                 | 0 | 0 | 0 | 0 | JAN/FEB/MAR                    | 60  | 75  | 12 | 63      |
| APR/MAY/JUNE                | 0 | 0 | 0 | 0 | APR/MAY/JUNE                   | -60 | 0   | 0  | 0       |