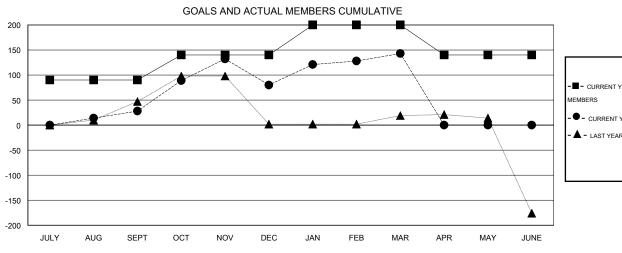

## LOCATION THAILAND

GMT CA 5

| Clubs RESULTS FOR 2015-2016 |   |   |   |   | Members  RESULTS FOR 2015-2016 |     |     |    |         |
|-----------------------------|---|---|---|---|--------------------------------|-----|-----|----|---------|
|                             |   |   |   |   |                                |     |     |    | QUARTER |
| JULY/AUG/SEPT               | 1 | 0 | 0 | 0 | JULY/AUG/SEPT                  | 90  | 35  | 7  | 28      |
| OCT/NOV/DEC                 | 1 | 5 | 0 | 5 | OCT/NOV/DEC                    | 50  | 119 | 67 | 52      |
| JAN/FEB/MAR                 | 0 | 0 | 0 | 0 | JAN/FEB/MAR                    | 60  | 75  | 12 | 63      |
| APR/MAY/JUNE                | 0 | 0 | 0 | 0 | APR/MAY/JUNE                   | -60 | 0   | 0  | 0       |

| -■- CURRENT YEAR GOALS FOR NEW    |
|-----------------------------------|
| MEMBERS                           |
| - ● - CURRENT YEAR ACTUAL MEMBERS |
| - ▲ - LAST YEAR ACTUAL MEMBERS    |
|                                   |
|                                   |
|                                   |
|                                   |